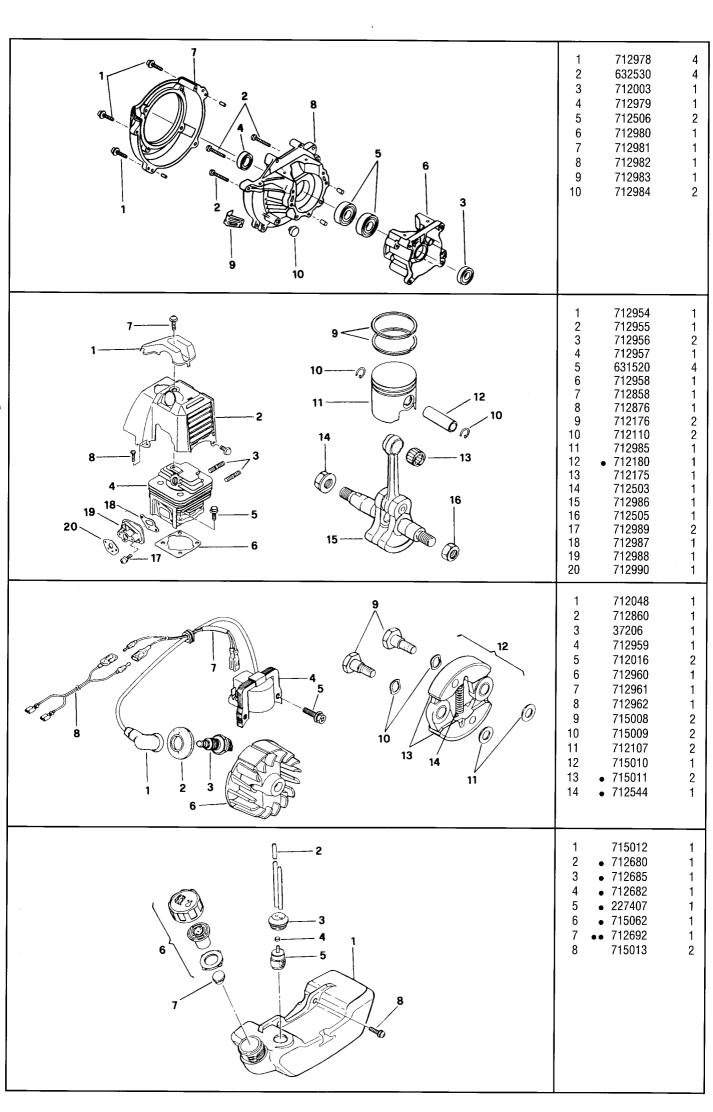

## PRO MAC 5200 PRO MAC 5300

**SERIAL NUMBER PREFIX - 01** 

| 11 • 12 • 13 14 15 16 17 18 19 • • | 229843<br>235986<br>236323<br>229834<br>229833<br>240688<br>240767<br>240853<br>240824<br>247272<br>235906<br>240151<br>229842<br>236596<br>236596<br>236596<br>236596<br>236596<br>236381<br>247209<br>235804<br>235248 | M10x29 1 1 1 1 1 1 1 1 1 1 1 1 1 1 1 1 1 1 1 | 21<br>22<br>23<br>24<br>25<br>26<br>27<br>28<br>29<br>30<br>31<br>32<br>33<br>34<br>35<br>36<br>37<br>38<br>39<br>40 | • 240870<br>• 240932<br>• 236732<br>• 224497-01<br>• 235802<br>240830<br>240986<br>236809<br>• 236808<br>• 236809<br>• 236804<br>• 228320<br>240682<br>240682<br>235911<br>236642<br>246864<br>228849<br>236602<br>235911 | M5x14  M6x45  M6x12 | 1 1 4 1 2 1 1 1 1 4 4 4 2 2 2 1 1 1 1 1 | 41<br>42<br>43<br>44<br>45<br>46<br>47<br>48<br>49<br>50<br>51<br>52<br>53<br>54<br>55<br>56<br>57<br>58<br>59<br>60 | 236642<br>240969<br>227563<br>235216<br>240942<br>240941<br>240967<br>241002<br>235216<br>240968<br>227563<br>240971<br>240970<br>241010<br>229985<br>229984<br>240833 | M5x16 | 1 4 4 4 1 1 1 1 1 6 2 1 1 2 1 2 1 1 1 2 |  | 235212<br>235216<br>241080<br>2410833<br>227764<br>229820<br>229818<br>240091<br>229973<br>2299823<br>227763<br>229823<br>227763<br>229824<br>241081<br>241082<br>236394<br>241084<br>240042<br>235932<br>2255892<br>240526<br>235933 | M5x35 | 222151111111111111111111111111111111111 |  | • 240043<br>• 240041<br>• 240617<br>• 240618<br>• 240039<br>• 240040<br>• 241085<br>• 241086<br>• 236394<br>240935<br>235530<br>235216<br>235214<br>240983<br>• 236381<br>• 240985<br>• 240982<br>• 240980<br>228926<br>240936 | M5x35<br>M6x20<br>M5x10 | 1<br>1<br>1<br>2<br>4<br>1<br>1<br>1<br>1<br>1<br>1<br>2<br>2<br>2<br>4<br>1<br>1<br>1<br>1<br>1 |
|------------------------------------|--------------------------------------------------------------------------------------------------------------------------------------------------------------------------------------------------------------------------|----------------------------------------------|----------------------------------------------------------------------------------------------------------------------|---------------------------------------------------------------------------------------------------------------------------------------------------------------------------------------------------------------------------|---------------------|-----------------------------------------|----------------------------------------------------------------------------------------------------------------------|------------------------------------------------------------------------------------------------------------------------------------------------------------------------|-------|-----------------------------------------|--|---------------------------------------------------------------------------------------------------------------------------------------------------------------------------------------------------------------------------------------|-------|-----------------------------------------|--|--------------------------------------------------------------------------------------------------------------------------------------------------------------------------------------------------------------------------------|-------------------------|--------------------------------------------------------------------------------------------------|
|------------------------------------|--------------------------------------------------------------------------------------------------------------------------------------------------------------------------------------------------------------------------|----------------------------------------------|----------------------------------------------------------------------------------------------------------------------|---------------------------------------------------------------------------------------------------------------------------------------------------------------------------------------------------------------------------|---------------------|-----------------------------------------|----------------------------------------------------------------------------------------------------------------------|------------------------------------------------------------------------------------------------------------------------------------------------------------------------|-------|-----------------------------------------|--|---------------------------------------------------------------------------------------------------------------------------------------------------------------------------------------------------------------------------------------|-------|-----------------------------------------|--|--------------------------------------------------------------------------------------------------------------------------------------------------------------------------------------------------------------------------------|-------------------------|--------------------------------------------------------------------------------------------------|